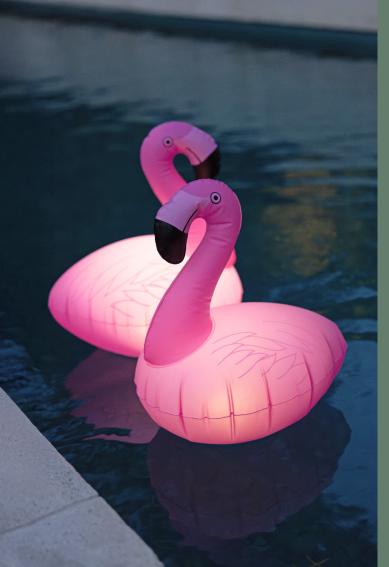

## Activate the Light

There are no buttons, the light will come on automatically. The Solar Inflatable Pool Light will automatically charge in the sunlight and illuminate once it becomes dark.

For best use, charge for 8 hours or longer.

#### Instructions

Inflate each light and close the cap, pressing firmly to seal. Position the Flamingo in direct sunlight for 6-8 hours. The Flamingo will glow automatically once it gets dark.

**Important**: Avoid over-inflating in an attempt to smooth out wrinkles.