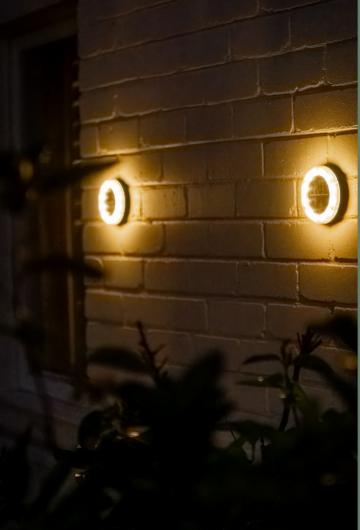

### Using adhesive outdoor tape

B.1 Using adhesive outdoor tape to stick to a wall.

B.2 Adhere using Hoselink Outdoor Acrylic Double-Sided Tape (SKU L100), sold separately. Apply tape to the back of the light, then press firmly onto a clean surface.