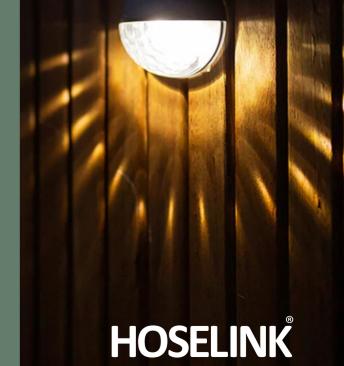

#### Kit Contents

2x Round Solar Wall Light 2x Screws 2x Masonry Plugs

A highly decorative light that will beautify and enhance your outdoor space. We recommend grouping multiple lights with even spacing for a dramatic effect.

### Lighting Modes

Once activated, the light automatically turns on at dusk and switches off at dawn.

To activate the light, turn on the switch on the back of the unit. Test by covering the solar panel completely to check that the light comes on. The light is now ready for use.