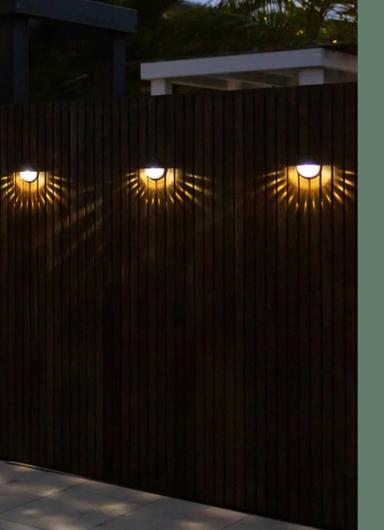

#### Kit Contents

2x Round Solar Wall Light 2x Screws 2x Masonry Plugs

A highly decorative light that will beautify and enhance your outdoor space. We recommend grouping multiple lights with even spacing for a dramatic effect.

### Lighting Modes

Once activated, the light automatically turns on at dusk and switches off at dawn.

To activate the light, turn on the switch on the back of the unit. Test by covering the solar panel completely to check that the light comes on. The light is now ready for use.