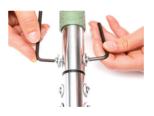

#### STEP 4 Secure handle

Place one washer over the long bolt and push through one side of the fixture hole. Place a washer over one small screw and insert into the other side of the bolt. Tighten with the two Allen keys simultaneously.

### STEP 5 Repeat process

Repeat the process for the remaining hole. Now you're ready to get weeding!