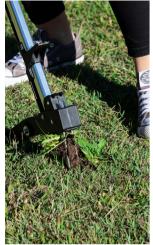

#### STEP 1 Place the claw

Place the claw over the centre of the weed. This is important as you want to remove the entire root.

#### STEP 2 Press foot down

Press down on the foot peddle until it is level with the grass.

# STEP 3 Pull the weed

Remove your foot from the weed puller. Pull the handle towards you, leveraging the foot peddle onto the ground. This will close the claw around the weed.