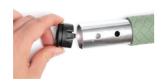

STEP 5 Eject the weed Hold the green rubber grip on the handle and push down to open the

claw and eject the weed.