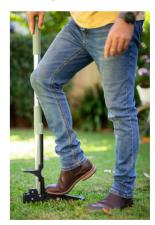

#### STEP 1 Place the claw

Place the claw over the centre of the weed. This is important as you want to remove the entire root.

#### STEP 2 Press foot down

Press down on the foot peddle until it is level with the grass.