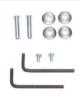

# Kit Contents

1x Stand-up Weed Puller

- 2 x Long bolts
- 2 x Small screws
- 4 x Washers
- 2 x Allen keys

Pulling weeds no longer needs to be back-breaking! This handy tool pulls weeds up straight from the ground – roots and all, helping to prevent regrowth.