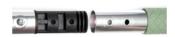

# STEP 2 Black plug removal

Remove and discard black plug from the bottom section of the Weed Puller (this is there for shipping purposes only).

#### STEP 3 Attach handle

Push the top handle into the base of the Weed Puller.

NOTE This will only attach in one direction.