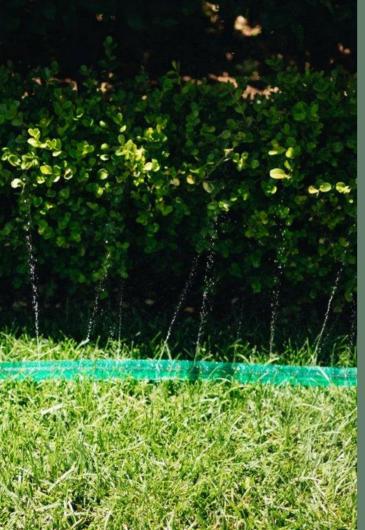

#### Kit Contents

- 1 x 7.5m or 15m Soaker Hose
- 1 x Hoselink Accessory Connector

The Hoselink Soaker Hose is perfect for watering areas up to 4 metres wide (2 metres either side). Small holes are featured across the length of the hose to ensure even watering and coverage.

#### 3 Connect hose

Using the Accessory Connector, you can then connect to your Hoselink-fitted Hose.

**NOTE** 1 Use the Soaker Hose as a sprinkler by laying the hose with the holes facing upwards, or you can deep water by facing the jets towards the ground.