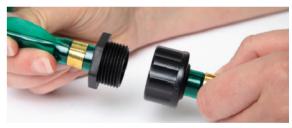

#### 2 Connect

Connect your Hoselink Accessory Connector to the black cap at the end of the Soaker Hose.

## Extending Hose Length

For greater length, you can connect two soaker hoses together. Cleverly designed with an internal thread at one end and an external thread on the other, simply remove the Hoselink Accessory Connector and stop cap from one of the hoses, then connect it to your second hose.