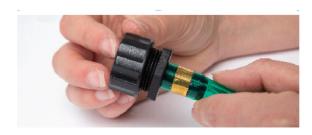

#### 2 Connect

Connect your Hoselink Accessory Connector to the black cap at the end of the Soaker Hose.