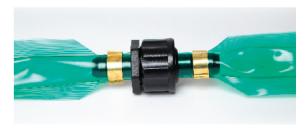

#### 2 Connect

Connect your Hoselink Accessory Connector to the black cap at the end of the Soaker Hose.

#### 3 Connect hose

Using the Accessory Connector, you can then connect to your Hoselink-fitted Hose.

**NOTE** 1 Use the Soaker Hose as a sprinkler by laying the hose with the holes facing upwards, or you can deep water by facing the jets towards the ground.