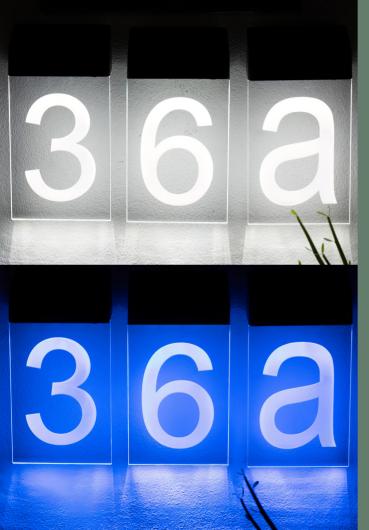

The light is now ready for use. This light includes 3 different colour options as well as the ability to adjust the brightness.

### **Colour Options:**

- 1 Warm white
- 2 Cool white
- 3 Blue